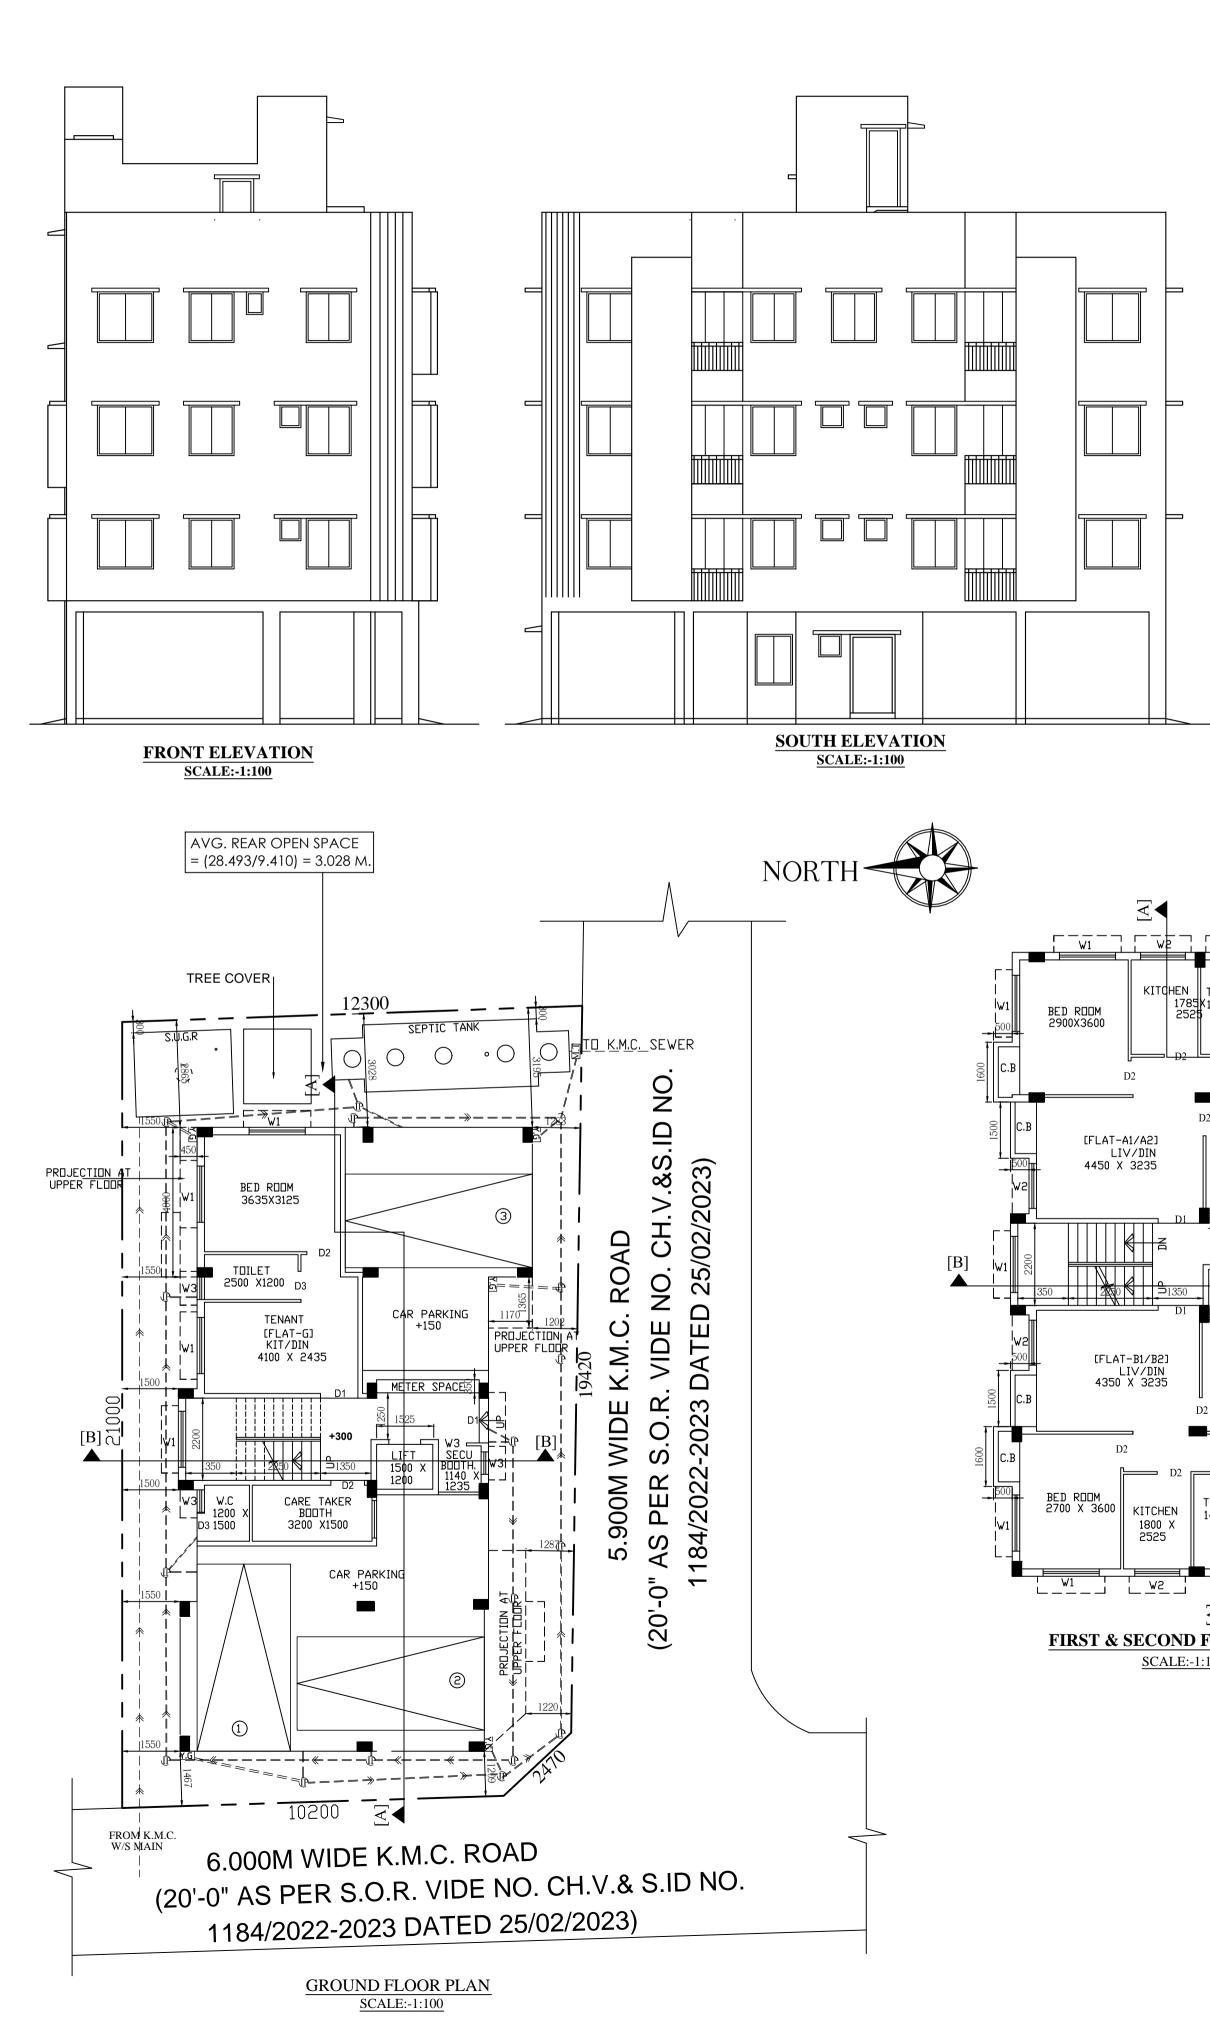

| TOILET                                                                                                  | 75 TH. LIME<br>TERRACING<br>UVER 100 TH.<br>R.C.C.<br>ILIV/DIN<br>LIV/DIN<br>LIV/DIN<br>LIV/DIN<br>L<br>BED ROOM<br>BED ROOM<br>GAR PARK<br>CAR PARK<br>L